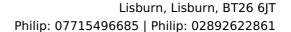

## Fiat 500X 1.6 E-torQ Pop 5dr | Sep 2016

£6,998

| Miles:           | 46000                 |
|------------------|-----------------------|
| Fuel Type:       | Petrol                |
| Transmission:    | Manual                |
| Colour:          | White                 |
| Engine Size:     | 1598                  |
| CO2 Emission:    | 147                   |
| Tax Band:        | F (£210 p/a)          |
| Body Style:      | Sport utility vehicle |
| Insurance group: | 7E                    |
| Reg:             | PJ66ETV               |