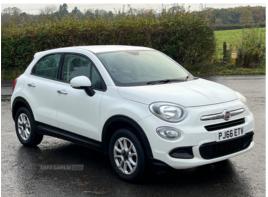

## **Vehicle Features**

3x3 point rear seatbelts, 16" alloy wheels 5FB, 60/40 split folding rear seat, ABS/EBD, Active roll mitigation, Auxilliary 12V power socket, Body colour bumpers, Body colour dashboard, Brake assist function, Cloth upholstery, Cooled glovebox, Cruise control + speed limiter, Deadlocks, Driver and passenger airbags, Dualdrive PAS, Electric adjustable heated door mirrors, Electric front windows, Electronic parking brake, ESC including ASR/MSR + hill hold, Front head restraints, Heated rear windows with wash wipe, Height adjustable drivers seat, Height adjustable seatbelts, Height adjustable steering wheel, Immobiliser, Manual air conditioning, Multi function steering wheel, Parcel shelf, Passenger airbag deactivation system, Radio/MP3 player, Rear electric windows, Rear spoiler, Rear wiper, Remote central locking, Seat back pockets, Side airbags, Tyre pressure monitoring system, USB/aux input socket, Window airbags